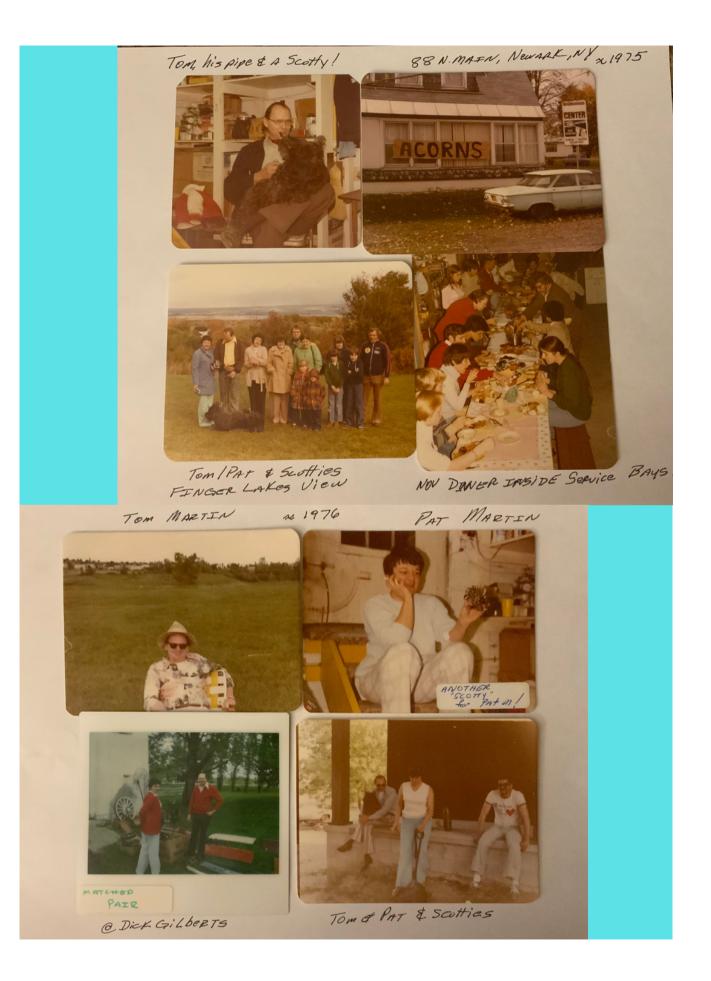

# A THANK YOU to Tom and Pat Martin for their decades of support of the ACORNs...

With the 50th Anniversary of the ACORNS fast approaching, it seems appropriate to say thank you to the folks who got us started, and were an important part of our ongoing history...

Tom and Pat Martin, since before 1974, they resided at 88 North Main Street, Newark, New York...

They were one of the original founding couples of our group. For many years, they hosted our November Dinner meeting in the service bays of Tom's automotive repair shop; which was attached to their home. Our members always kept their eyes open all year long for Black Scotty knickknacks and brought them to the November meeting where the Annual White Elephant auction was held as an fundraiser for the club. Pat bought every single one....even if she already had one like it already in her collection.

They had consistent companions in their always black, Scotty dogs....those mutts attended a whole bunch of Club Meetings over the years.....even the DETROIT CORSA NATIONAL Convention in 1979!!! The Lord took Pat home, somewhat unexpectedly; a few years ago....and Tom's health has been letting him down of late....A couple months ago he needed to relocate to a skilled care nursing facility located right up the road from the N. Main Street home, which is still looking like the last time we had a Dinner Meeting there....

Dave Ellis and Dick Gilbert stopped by to see Tom the second week of November and he immediately recognized us and was very pleased to see us...

listed below is the contact information for Tom. He would enjoy hearing from some of the folks that he has not been able to contact for a while...